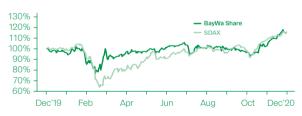

## Positive price performance of the BayWa share

in 2020 (Performance development in comparison)