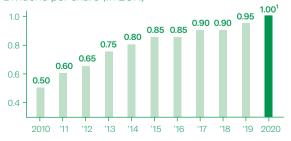

#### Sustainable dividend development

Dividend per share (in EUR)

<sup>1</sup> Subject to approval by the Annual General Meeting of Shareholders